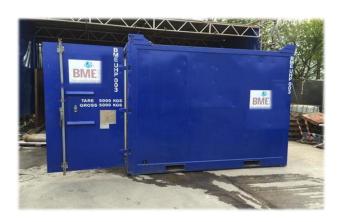

## **MAIN ASSETS**

BME Services Ltd are delighted to offer their DNV 271 Rig safe HP jetting unit. The unit is the Woma 150m 1000 bar pump with built in water filter system, storage tank, boost pump and Dump gun system. The unit comes with Lance, spinning head, 3 x 20 meter hose. The unit is built in a 10ft DNV offshore transportation container. The Engine is the Perkins Straight 6 Turbo with built on spark arrestor, chalwyn valve, anti-static belts and fans, braded fuel lines and GEL battery. The system is fitted with an 110v ESD system to tie in to the Platforms shut down system.

| TECHNICAL DATA                          |                                     |
|-----------------------------------------|-------------------------------------|
| Woma 150 M triplex pump                 | 1000 bar @ 50 l/min                 |
| Rated operating pressure                | 400 to 1000 bar                     |
| Engine Make                             | Perkins                             |
| Engine Model                            | 1006 TURBO                          |
| No. of cylinders                        | 6                                   |
| Full load speed                         | 1800 rpm                            |
| Power                                   | 150 hp                              |
| Fuel tank capacity                      | 200 LITRES                          |
| Dimensions (on running gear)            | 10ft By 8ft By 8ft                  |
| Weight (working) – kg (on running gear) | 5000 kgs                            |
| Rig safe Specifications                 | Chalwyn air intake over speed valve |
|                                         | Stainless steel spark arrestor      |
|                                         | Braided fuel lines                  |
|                                         | Gel batteries                       |
|                                         | Battery isolator                    |
|                                         | 110V yellow alert shutdown          |
|                                         | Fuel bunded area                    |
|                                         | E-stop                              |