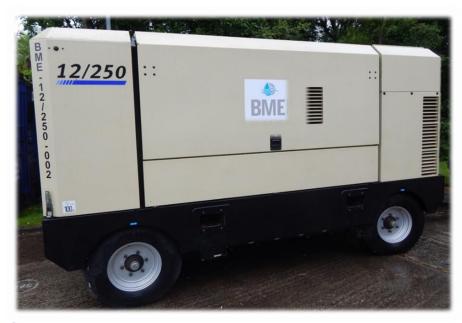

## **RIG SAFE 880CFM COMPRESSOR**

## **MAIN ASSETS**

BME Services Ltd are delighted to offer the Rig Safe Compressor that will deliver 880 cfm @12 bar. The compressor is inside a super silent canopy and has built in water separators. The engine is the Cummins QSL (340HP) low emission and is fitted out to comply with Rig Safe regulations.

Our Rig Safe Compressor is mounted into a four wheel trolley, allowing for ease of transportation, and forklift pockets are available.

| TECHNICAL DATA                          |                                    |
|-----------------------------------------|------------------------------------|
| Free air delivery                       | 25.0 m3/ min (880 cfm)             |
| Rated operating pressure                | 12.0 bar (175 psi)                 |
| Engine Make                             | Cummins                            |
| Engine Model                            | QSL9                               |
| No. of cylinders                        | 6                                  |
| Full load speed                         | 1800 rpm                           |
| Power                                   | 254 kW (340 hp)                    |
| Fuel tank capacity                      | 485 litres                         |
| Dimensions (on running gear)            | 5841 (L) x 2120 (W) x 2497 (H) mm  |
| Weight (working) – kg (on running gear) | 5160kg                             |
| Rigsafe Specifications                  | Chalwyn air intake overspeed valve |
|                                         | Stainless steel spark arrestor     |
|                                         | Braided fuel lines                 |
|                                         | Gel batteries                      |
|                                         | Battery isolator                   |
|                                         | 110V yellow alert shutdown         |
|                                         | Fuel bunded area                   |
|                                         | E-stop                             |